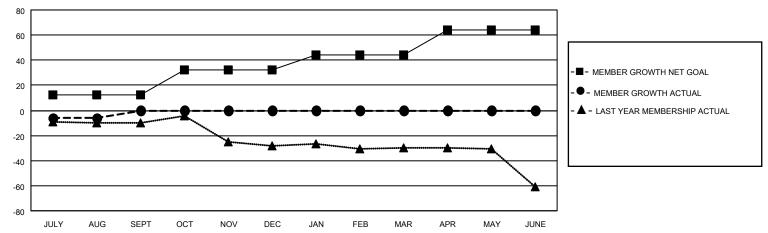

#### GOALS AND ACTUAL MEMBERS CUMULATIVE

| DROPPED CLUBS: 2 |   | 5 CLUBS OF 48 ADDED 1 OR<br>MORE NEW MEMBERS | GENDER DISTRIBUTION                 |              |  |
|------------------|---|----------------------------------------------|-------------------------------------|--------------|--|
|                  |   | MORE NEW MEMBERS                             | MALE                                | 589 (65.08%) |  |
|                  |   |                                              | FEMALE 316 (34.92%)                 |              |  |
| DROPPED MEMBERS  |   |                                              | NON BINARY 0 (0.00%)                |              |  |
|                  |   |                                              | PREFER NOT TO ANSWER 0 (0.00%)      |              |  |
| DECEASED         | 4 |                                              |                                     |              |  |
| CLUB CANCELLED   | 0 | CLICK HERE FOR CUMULATIVE                    | TOTAL FAMILY UNIT MEMBERS           | 216          |  |
| OTHER            | 8 | MEMBERSHIP DATA                              |                                     |              |  |
| TOTAL 12         |   |                                              | FAMILY MEMBERS PAYING HALF DUES 108 |              |  |
|                  |   |                                              |                                     |              |  |